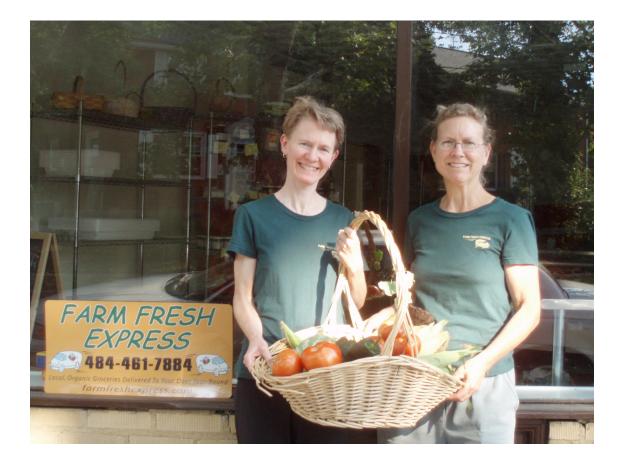

## Mary Ann Flaherty Ford Start Smart Program Graduate

*"Farm Fresh Express is one piece in an international puzzle of adventurous entrepreneurs who are hoping to show that capitalism and ecological sustainability are not mutually exclusive goals."* 

Mary Ann (right) and Pam Nelson (left), her business partner, founded Farm Fresh Express to deliver a full range of organically or sustainably grown, local foods to homes and businesses throughout the Philadelphia metropolitan area. Farm Fresh Express won "Most Sustainable Business" through WORC's Women and Company® Microenterprise Boost Program administered by the Association for Enterprise Opportunity with funds from Citibank. Mary Ann and Pam plan to grow their delivery business by opening an adjacent retail store featuring fresh produce and new products.